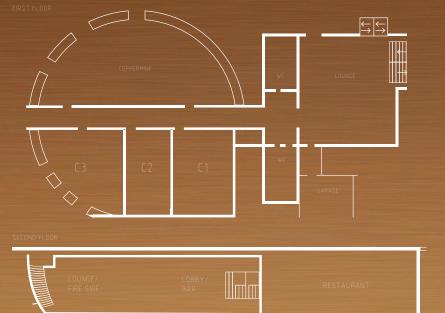

COPPERHILL.SE | TEL: 0647-143 00

With 19000sqm and a unique lobby with a ceiling height of 23 meter, we are able to create unforgettable events.

Suitable for conference, after ski, nightclub, exhibitions and banquets.

## C1, C2 and C3

Our largest room with capacity for 400 seated guests. Can be divided into three separate rooms. Daylight.

Amazing view over the mountains. C4 and C5 can be merged into one large room. Daylight.

Two brand new boardrooms on the third floor with breathtaking views. Daylight.

| LOKAL    | C1                | C2               | C3                | C1-C3             | C4               | C5               | C4-C5             | C6               | IRMA             | NURIA            |
|----------|-------------------|------------------|-------------------|-------------------|------------------|------------------|-------------------|------------------|------------------|------------------|
| Size     | 110m <sup>2</sup> | 88m <sup>2</sup> | 112m <sup>2</sup> | 310m <sup>2</sup> | 50m <sup>2</sup> | 50m <sup>2</sup> | 100m <sup>2</sup> | 50m <sup>2</sup> | 24m <sup>2</sup> | 14m <sup>2</sup> |
| Theatre  | 130p              | 80p              | 93p               | 400p              | 40p              | 50p              | 90p               | 40p              |                  |                  |
| Lecture  | 60p               | 55p              | 55p               | 200p              | 24p              | 24p              | 40p               | 24p              |                  |                  |
| U-table  | 50p               | 40p              | 40p               |                   | 24p              | 24p              | 40p               | 22p              |                  |                  |
| Board    |                   |                  | -                 |                   |                  |                  |                   |                  | 17p              | 9р               |
| Dinner   | 80p               | 60p              | 80p               | 230p              | 30p              | 30p              | 60p               | 40p              |                  |                  |
| Length   | 8,5m              | 7m               | 12,5m             | 28m               | 8m               | 8m               | 16m               | 8m               | 6m               | 3,5m             |
| Width    | 12,5m             | 12,5m            | 12,5m             | 12,5m             | 6,5m             | 6,5m             | 6,5m              | 6,5m             | 4m               | 4m               |
| Ceiling  | 4,05m             | 4,05m            | 4,05m             | 4,05m             | 3m               | 3m               | 3m                | 3m               | 3m               | 3m               |
| Daylight | no                | no               | yes               | yes               | yes              | yes              | yes               | yes              | yes              | yes              |