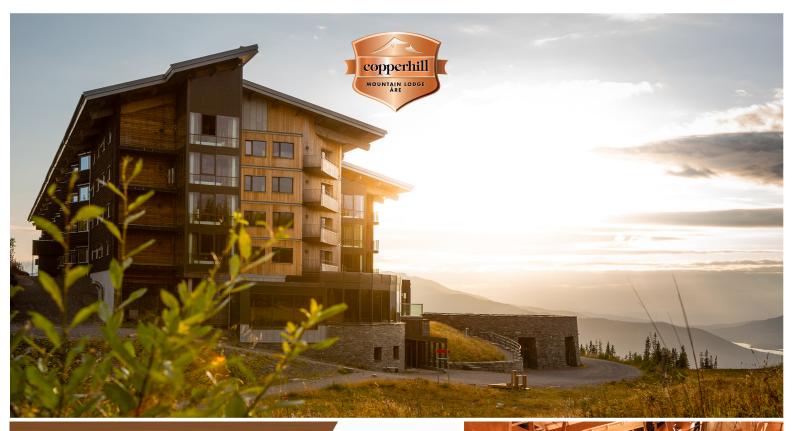

COPPERHILL.SE | TEL: 0647-143 00

With 19000sqm and a unique lobby with a ceiling height of 23 meter, we are able to create unforgettable events.

Suitable for conference, after ski, nightclub, exhibitions and banquets.