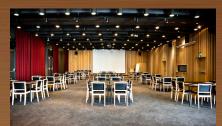

## C1, C2 and C3

Our largest room with capacity for 400 seated guests. Can be divided into three separate rooms. Daylight.

Amazing view over the mountains. C4 and C5 can be merged into one large room. Daylight.

Two brand new boardrooms on the third floor with breathtaking views. Daylight.

| LOKAL    | C1                | C2               | C3                | C1-C3             | C4               | C5               | C4-C5             | C6               | IRMA             | NURIA            |
|----------|-------------------|------------------|-------------------|-------------------|------------------|------------------|-------------------|------------------|------------------|------------------|
| Size     | 110m <sup>2</sup> | 88m <sup>2</sup> | 112m <sup>2</sup> | 310m <sup>2</sup> | 50m <sup>2</sup> | 50m <sup>2</sup> | 100m <sup>2</sup> | 50m <sup>2</sup> | 24m <sup>2</sup> | 14m <sup>2</sup> |
| Theatre  | 130p              | 80p              | 93p               | 400p              | 40p              | 50p              | 90p               | 40p              |                  |                  |
| Lecture  | 60p               | 55p              | 55p               | 200p              | 24p              | 24p              | 40p               | 24p              |                  |                  |
| U-table  | 50p               | 40p              | 40p               |                   | 24p              | 24p              | 40p               | 22p              |                  |                  |
| Board    |                   |                  | -                 |                   |                  |                  |                   |                  | 17p              | 9р               |
| Dinner   | 80p               | 60p              | 80p               | 230p              | 30p              | 30p              | 60p               | 40p              |                  |                  |
| Length   | 8,5m              | 7m               | 12,5m             | 28m               | 8m               | 8m               | 16m               | 8m               | 6m               | 3,5m             |
| Width    | 12,5m             | 12,5m            | 12,5m             | 12,5m             | 6,5m             | 6,5m             | 6,5m              | 6,5m             | 4m               | 4m               |
| Ceiling  | 4,05m             | 4,05m            | 4,05m             | 4,05m             | 3m               | 3m               | 3m                | 3m               | 3m               | 3m               |
| Daylight | no                | no               | yes               | yes               | yes              | yes              | yes               | yes              | yes              | yes              |