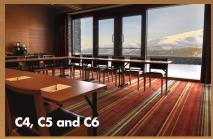

## C1, C2 and C3

Our largest room with capacity for 400 seated guests. Can be divided into three separate rooms. Daylight.

Amazing view over the mountains. C4 and C5 can be merged into one large room. Daylight.

Two brand new boardrooms on the third floor with breathtaking views. Daylight.

| LOKAL    | C1                | C2               | C3                | C1-C3             | C4               | C5               | C4-C5             | C6               | IRMA             | NURIA            |
|----------|-------------------|------------------|-------------------|-------------------|------------------|------------------|-------------------|------------------|------------------|------------------|
| Size     | 110m <sup>2</sup> | 88m <sup>2</sup> | 112m <sup>2</sup> | 310m <sup>2</sup> | 50m <sup>2</sup> | 50m <sup>2</sup> | 100m <sup>2</sup> | 50m <sup>2</sup> | 24m <sup>2</sup> | 14m <sup>2</sup> |
| Theatre  | 130p              | 80p              | 93p               | 400p              | 40p              | 50p              | 90p               | 40p              |                  |                  |
| Lecture  | 60p               | 55p              | 55p               | 200p              | 24p              | 24p              | 40p               | 24p              |                  |                  |
| U-table  | 50p               | 40p              | 40p               |                   | 24p              | 24p              | 40p               | 22p              |                  |                  |
| Board    |                   |                  | -                 |                   |                  |                  |                   |                  | 17p              | 9р               |
| Dinner   | 80p               | 60p              | 80p               | 230p              | 30p              | 30p              | 60p               | 40p              |                  |                  |
| Length   | 8,5m              | 7m               | 12,5m             | 28m               | 8m               | 8m               | 16m               | 8m               | 6m               | 3,5m             |
| Width    | 12,5m             | 12,5m            | 12,5m             | 12,5m             | 6,5m             | 6,5m             | 6,5m              | 6,5m             | 4m               | 4m               |
| Ceiling  | 4,05m             | 4,05m            | 4,05m             | 4,05m             | 3m               | 3m               | 3m                | 3m               | 3m               | 3m               |
| Daylight | no                | no               | yes               | yes               | yes              | yes              | yes               | yes              | yes              | yes              |