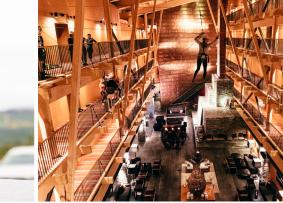

COPPERHILL.SE | TEL: 0647-143 00

With 19000sqm and a unique lobby with a ceiling height of 23 meter, we are able to create unforgettable events.

Suitable for conference, after ski, nightclub, exhibitions and banquets.