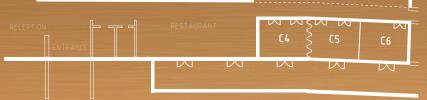

## C1, C2 and C3

Our largest room with capacity for 400 seated guests. Can be divided into three separate rooms. Daylight.

Amazing view over the mountains. C4 and C5 can be merged into one large room. Daylight.

Two brand new boardrooms on the third floor with breathtaking views. Daylight.

| LOKAL    | C1                | C2               | C3                | C1-C3             | C4               | C5               | C4-C5             | C6               | IRMA             | NURIA            |
|----------|-------------------|------------------|-------------------|-------------------|------------------|------------------|-------------------|------------------|------------------|------------------|
| Size     | 110m <sup>2</sup> | 88m <sup>2</sup> | 112m <sup>2</sup> | 310m <sup>2</sup> | 50m <sup>2</sup> | 50m <sup>2</sup> | 100m <sup>2</sup> | 50m <sup>2</sup> | 24m <sup>2</sup> | 14m <sup>2</sup> |
| Theatre  | 130p              | 80p              | 93p               | 400p              | 40p              | 50p              | 90p               | 40p              |                  |                  |
| Lecture  | 60p               | 55p              | 55p               | 200p              | 24p              | 24p              | 40p               | 24p              |                  |                  |
| U-table  | 50p               | 40p              | 40p               |                   | 24p              | 24p              | 40p               | 22p              |                  |                  |
| Board    |                   |                  | -                 |                   |                  |                  |                   |                  | 17p              | 9р               |
| Dinner   | 80p               | 60p              | 80p               | 230p              | 30p              | 30p              | 60p               | 40p              |                  |                  |
| Length   | 8,5m              | 7m               | 12,5m             | 28m               | 8m               | 8m               | 16m               | 8m               | 6m               | 3,5m             |
| Width    | 12,5m             | 12,5m            | 12,5m             | 12,5m             | 6,5m             | 6,5m             | 6,5m              | 6,5m             | 4m               | 4m               |
| Ceiling  | 4,05m             | 4,05m            | 4,05m             | 4,05m             | 3m               | 3m               | 3m                | 3m               | 3m               | 3m               |
| Daylight | no                | no               | yes               | yes               | yes              | yes              | yes               | yes              | yes              | yes              |