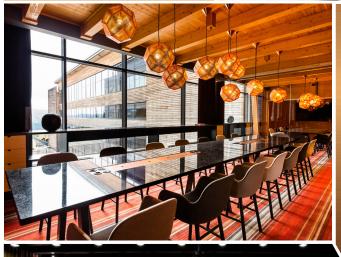

Two brand new boardrooms on the third floor with breathtaking views. Daylight.

| LOKAL    | C1                | C2               | C3                | C1-C3             | C4               | C5               | C4-C5             | C6               | IRMA             | NURIA            |
|----------|-------------------|------------------|-------------------|-------------------|------------------|------------------|-------------------|------------------|------------------|------------------|
| Size     | 110m <sup>2</sup> | 88m <sup>2</sup> | 112m <sup>2</sup> | 310m <sup>2</sup> | 50m <sup>2</sup> | 50m <sup>2</sup> | 100m <sup>2</sup> | 50m <sup>2</sup> | 24m <sup>2</sup> | 14m <sup>2</sup> |
| Theatre  | 130p              | 80p              | 93p               | 400p              | 40p              | 50p              | 90p               | 40p              |                  |                  |
| Lecture  | 60p               | 55p              | 55p               | 200p              | 24p              | 24p              | 40p               | 24p              |                  |                  |
| U-table  | 50p               | 40p              | 40p               |                   | 24p              | 24p              | 40p               | 22p              |                  |                  |
| Board    |                   |                  | -                 |                   |                  |                  |                   |                  | 17p              | 9р               |
| Dinner   | 80p               | 60p              | 80p               | 230p              | 30p              | 30p              | 60p               | 40p              |                  |                  |
| Length   | 8,5m              | 7m               | 12,5m             | 28m               | 8m               | 8m               | 16m               | 8m               | 6m               | 3,5m             |
| Width    | 12,5m             | 12,5m            | 12,5m             | 12,5m             | 6,5m             | 6,5m             | 6,5m              | 6,5m             | 4m               | 4m               |
| Ceiling  | 4,05m             | 4,05m            | 4,05m             | 4,05m             | 3m               | 3m               | 3m                | 3m               | 3m               | 3m               |
| Daylight | no                | no               | yes               | yes               | yes              | yes              | yes               | yes              | yes              | yes              |