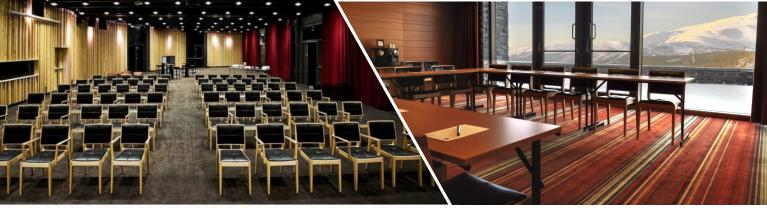

## C1, C2 and C3

Our largest room with capacity for 400 seated guests. Can be divided into three separate rooms. Daylight.

Amazing view over the mountains. C4 and C5 can be merged into one large room. Daylight.

Two brand new boardrooms on the third floor with breathtaking views. Daylight.

| LOKAL    | C1                | C2               | C3                | C1-C3             | C4               | C5               | C4-C5             | C6               | IRMA             | NURIA            |
|----------|-------------------|------------------|-------------------|-------------------|------------------|------------------|-------------------|------------------|------------------|------------------|
| Size     | 110m <sup>2</sup> | 88m <sup>2</sup> | 112m <sup>2</sup> | 310m <sup>2</sup> | 50m <sup>2</sup> | 50m <sup>2</sup> | 100m <sup>2</sup> | 50m <sup>2</sup> | 24m <sup>2</sup> | 14m <sup>2</sup> |
| Theatre  | 130p              | 80p              | 93p               | 400p              | 40p              | 50p              | 90p               | 40p              |                  |                  |
| Lecture  | 60p               | 55p              | 55p               | 200p              | 24p              | 24p              | 40p               | 24p              |                  |                  |
| U-table  | 50p               | 40p              | 40p               |                   | 24p              | 24p              | 40p               | 22p              |                  |                  |
| Board    |                   |                  | -                 |                   |                  |                  |                   |                  | 17p              | 9р               |
| Dinner   | 80p               | 60p              | 80p               | 230p              | 30p              | 30p              | 60p               | 40p              |                  |                  |
| Length   | 8,5m              | 7m               | 12,5m             | 28m               | 8m               | 8m               | 16m               | 8m               | 6m               | 3,5m             |
| Width    | 12,5m             | 12,5m            | 12,5m             | 12,5m             | 6,5m             | 6,5m             | 6,5m              | 6,5m             | 4m               | 4m               |
| Ceiling  | 4,05m             | 4,05m            | 4,05m             | 4,05m             | 3m               | 3m               | 3m                | 3m               | 3m               | 3m               |
| Daylight | no                | no               | yes               | yes               | yes              | yes              | yes               | yes              | yes              | yes              |